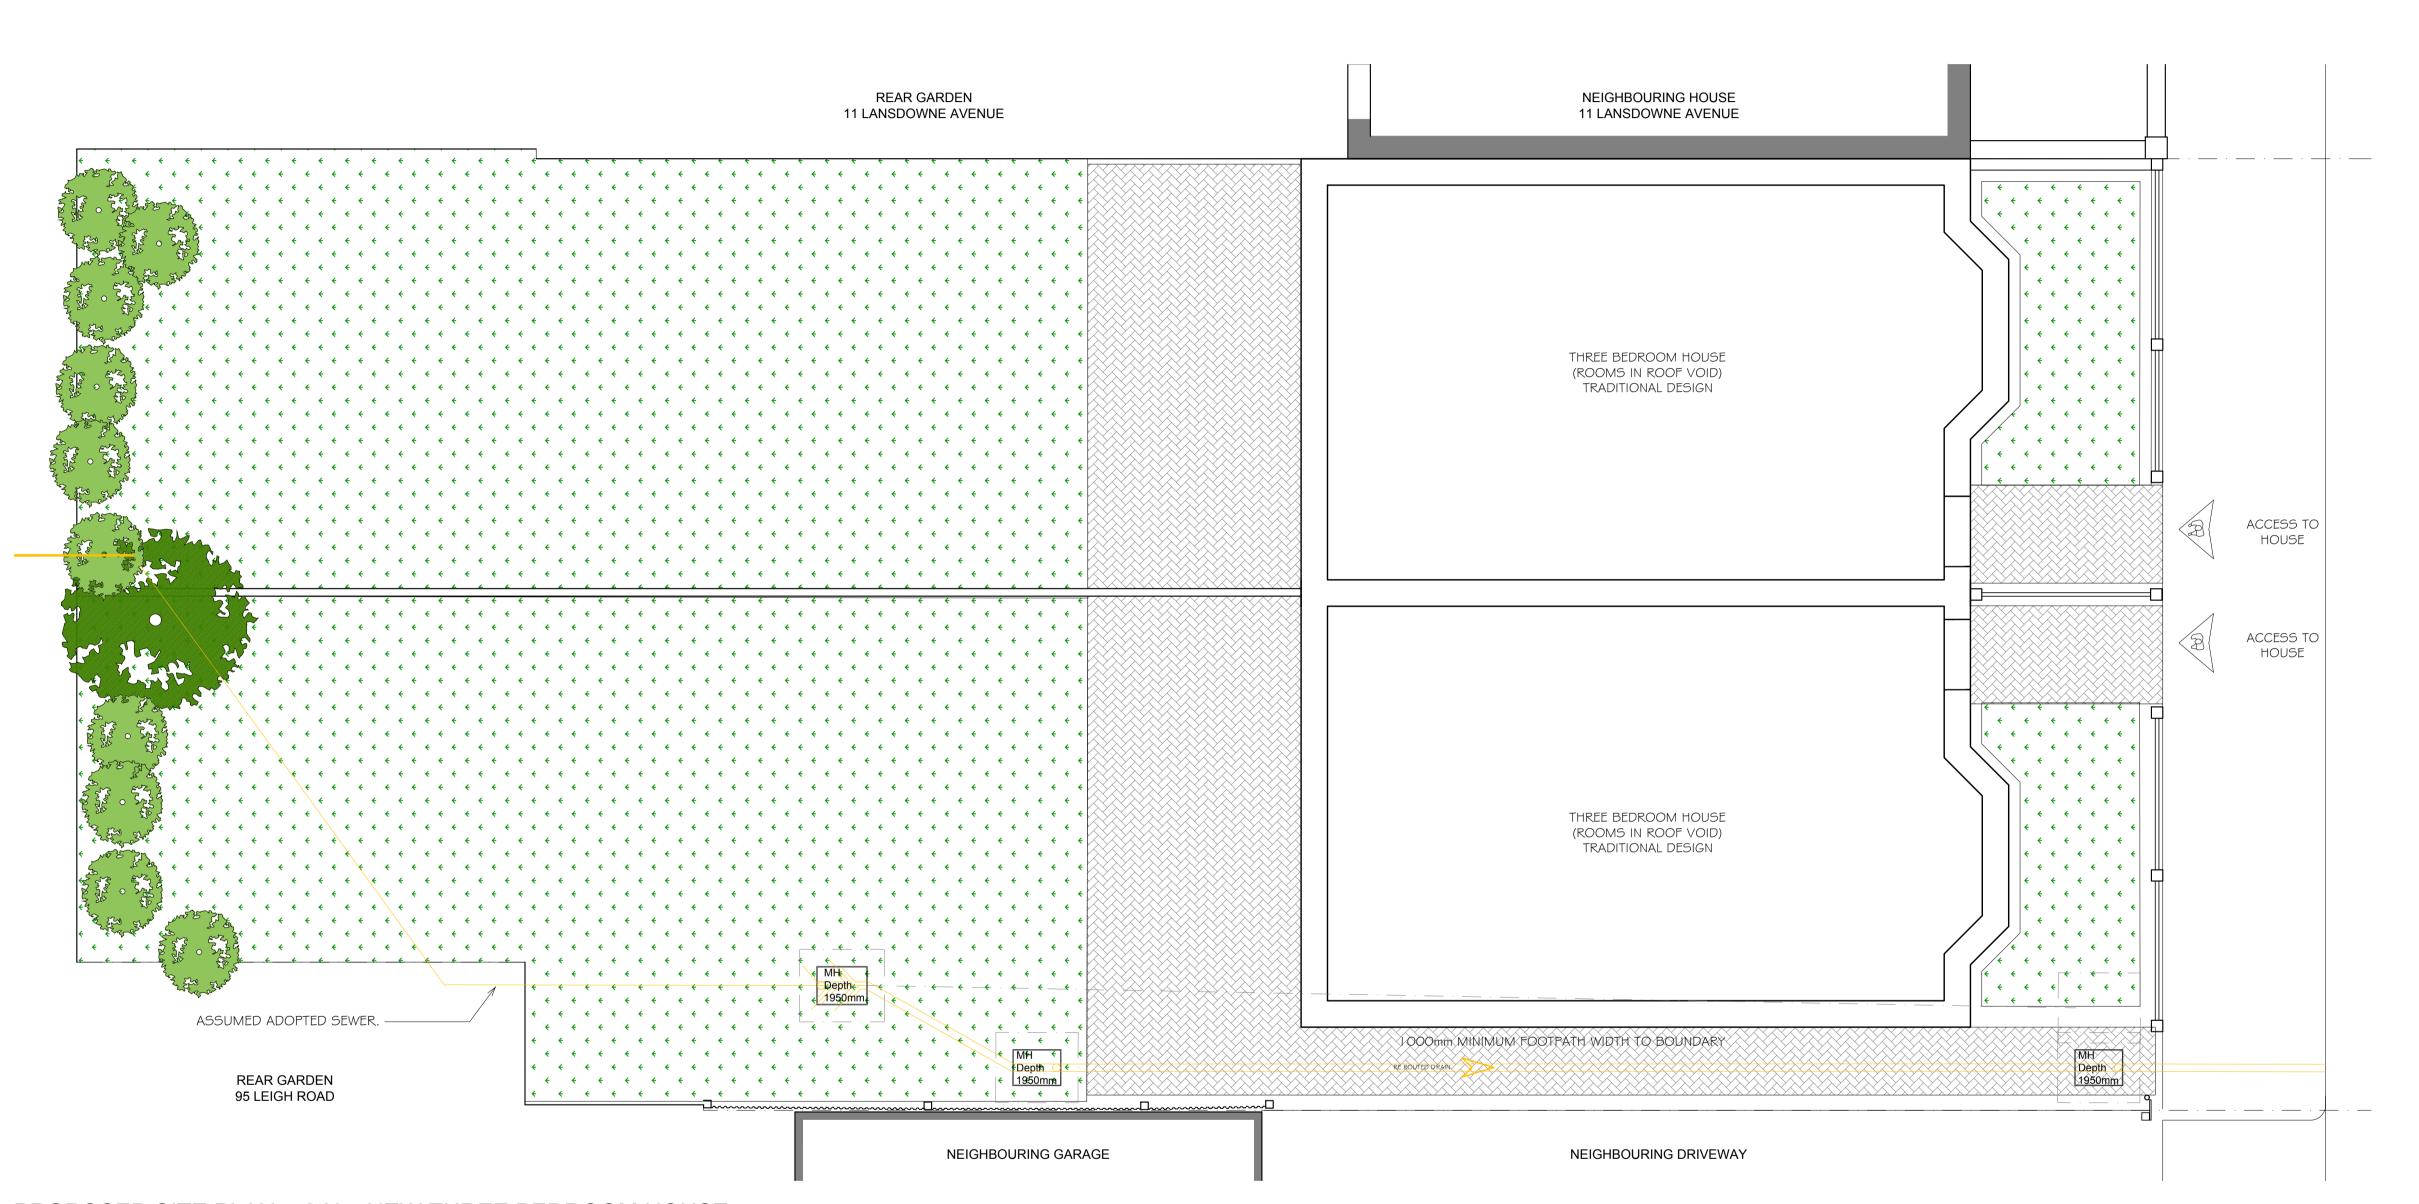

PROPOSED SITE PLAN - 2 No. NEW THREE BEDROOM HOUSE SCALE 1:50

Line indicates assumed boundary lines

-----

Line indicates high level/hidden elements

CHALKWELL PARK MOTORS

Project:

7-9 LANSDOWNE AVENUE LEIGH-ON-SEA, ESSEX SS9 1LJ

Title:

PROPOSED PLAN